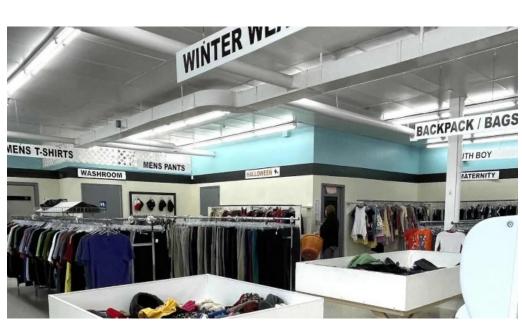

#### A Treasure Hunt Awaits

Walking into Guy's Frenchys feels like stepping into a world of possibilities.

With its classic white walls and well-defined clothing sections, shoppers are greeted with a familiar yet exciting atmosphere. The "treasure hunt" aspect of thrifting is alive here, with diverse inventory just waiting to be discovered. Whether you're searching for elegant formalwear or funky costumes, there's always something interesting to find.

#### **Experience Cleanliness and Comfort**

Most reviews highlight the cleanliness and organization of the store, which is essential for a pleasant shopping experience. There are fitting rooms available for those who wish to try on their selections, as well as public washrooms for added convenience. Despite some comments about cleanliness standards not always being upheld, many patrons appreciate the overall tidiness of the store.