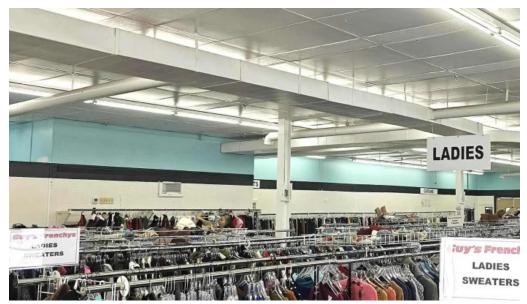

#### A Treasure Hunt Awaits

Walking into Guy's Frenchys feels like stepping into a world of possibilities.

With its classic white walls and well-defined clothing sections, shoppers are greeted with a familiar yet exciting atmosphere. The "treasure hunt" aspect of thrifting is alive here, with diverse inventory just waiting to be discovered. Whether you're searching for elegant formalwear or funky costumes, there's always something interesting to find.

#### **Experience Cleanliness and Comfort**

Most reviews highlight the cleanliness and organization of the store, which is essential for a pleasant shopping experience. There are fitting rooms available for those who wish to try on their selections, as well as public washrooms for added convenience. Despite some comments about cleanliness standards not always being upheld, many patrons appreciate the overall tidiness of the store.