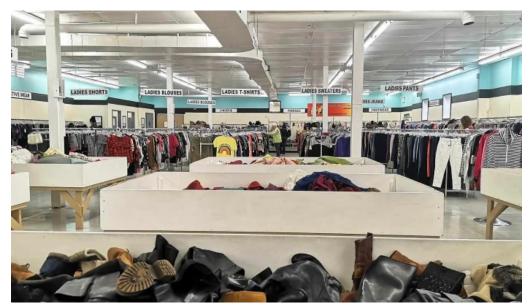

#### A Treasure Hunt Awaits

Walking into Guy's Frenchys feels like stepping into a world of possibilities.

With its classic white walls and well-defined clothing sections, shoppers are greeted with a familiar yet exciting atmosphere. The "treasure hunt" aspect of thrifting is alive here, with diverse inventory just waiting to be discovered. Whether you're searching for elegant formalwear or funky costumes, there's always something interesting to find.

#### **Experience Cleanliness and Comfort**

Most reviews highlight the cleanliness and organization of the store, which is essential for a pleasant shopping experience. There are fitting rooms available for those who wish to try on their selections, as well as public washrooms for added convenience. Despite some comments about cleanliness standards not always being upheld, many patrons appreciate the overall tidiness of the store.