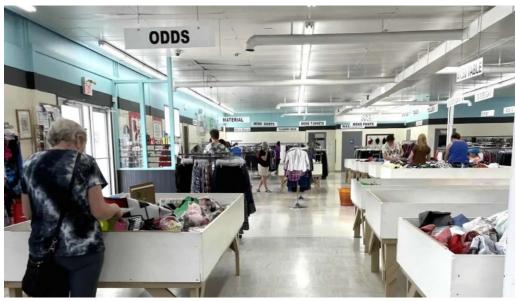

#### A Treasure Hunt Awaits

Walking into Guy's Frenchys feels like stepping into a world of possibilities.

With its classic white walls and well-defined clothing sections, shoppers are greeted with a familiar yet exciting atmosphere. The "treasure hunt" aspect of thrifting is alive here, with diverse inventory just waiting to be discovered. Whether you're searching for elegant formalwear or funky costumes, there's always something interesting to find.

#### **Experience Cleanliness and Comfort**

Most reviews highlight the cleanliness and organization of the store, which is essential for a pleasant shopping experience. There are fitting rooms available for those who wish to try on their selections, as well as public washrooms for added convenience. Despite some comments about cleanliness standards not always being upheld, many patrons appreciate the overall tidiness of the store.