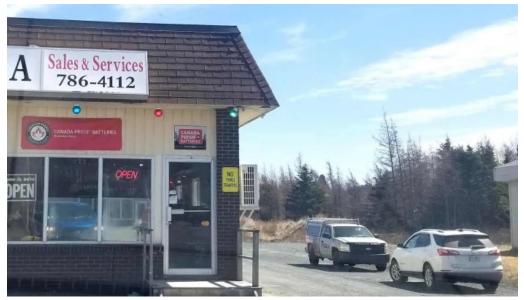

# Peka Sales and Service: Your Go-To Trailer Repair Shop in Bay Roberts, NL

Peka Sales and Service is a highly regarded trailer repair shop located in Bay Roberts, NL. Known for its \*\*excellent service\*\* and \*\*friendly staff\*\*, this establishment stands out as a reliable destination for both casual travelers and avid RV enthusiasts.

#### The location of our premises is

245 Main Highway, Dwyer Building, A0A 1G0 Bay Roberts, NL - Canada (CA)

The contact phone of said **Trailer repair shop** is  $\pm 1709-786-4112$ And if you want to send a WhatsApp, you can do so at $\pm 1709-786-4112$ 