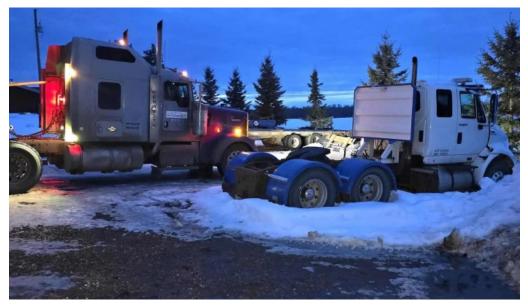

#### Pakrat Towing: The Reliable Towing Service in Barrhead, Alberta

When it comes to reliable towing services, Pakrat Towing stands out in Barrhead, Alberta. Known for their \*\*top-notch communication\*\* and quick response times, they have garnered a loyal clientele who praise their friendliness and professionalism.

#### **Customer Experience That Matters**

Numerous reviews highlight the extraordinary service offered by Pakrat Towing. Customers frequently express appreciation for their drivers' knowledge and efficiency. For instance, one customer noted how their driver was "very friendly" and handled the loading process in a "polite and professional manner." Those who have found themselves stranded, whether due to running out of gas or vehicle breakdowns, commend Pakrat Towing for their rapid response. A client shared, "I was very impressed at how quickly they were able to get to us...really great folks." Such testimonials reflect a commitment to excellent customer service that goes beyond expectations.