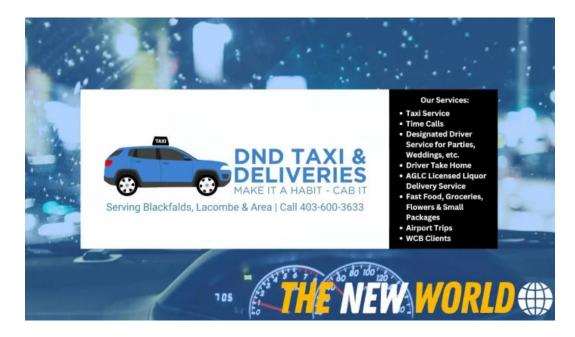

## DnD Taxi & Deliveries - Blackfalds

# Discover DnD Taxi & Deliveries: Your Reliable Taxi Service in Blackfalds, Alberta

When it comes to transportation in Blackfalds, DnD Taxi & Deliveries stands out as a top choice among residents. This taxi service not only offers competitive rates but also ensures a pleasant experience for all passengers.

#### 4509 Broadway Ave, TOM 0J0 Blackfalds, Alberta - Canada (CA)

The contact line of said **Taxi service** is  $\pm 1403-600-3633$ And if you want to send a WhatsApp, you can do so at $\pm 1403-600-3633$ 