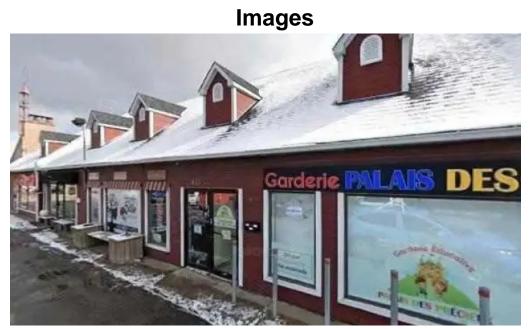

#### Our business is located at

410 Bd Adolphe-Chapleau suite 103, J6Z 1H7 Bois-des-Filion, Quebec - Canada (CA)

The phone number of this **Tax consultant** is <u>+1450-508-1998</u> And if you want to send a WhatsApp, you can do so at<u>+1450-508-1998</u>