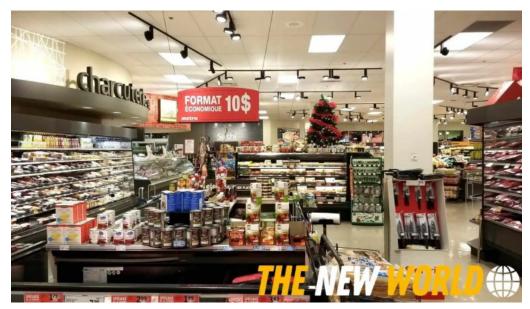

## **Prepared Foods and Quick Visit Options**

One of the highlights of Metro Amqui is its extensive selection of \*\*prepared foods\*\*. Ideal for families on the go, the store offers a variety of dinner options that can simply be heated in the oven. From delicious homemade meals to fresh

sushi, there's something for everyone. Customers have praised the quality of the prepared meals, especially the \*\*smoke meat poutine\*\* available at the counter, which is considered a must-try.