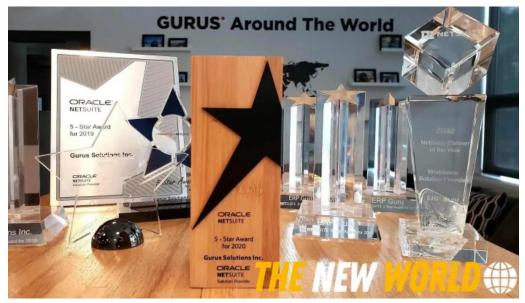

#### **Industry Expertise and Commitment**

Avi Cohen, CFO of Cabinets to Go, expressed gratitude for GURUS' assistance with their NetSuite implementation. His comments reflect the high regard in which GURUS is held within the industry, emphasizing their role as a crucial partner in business success.