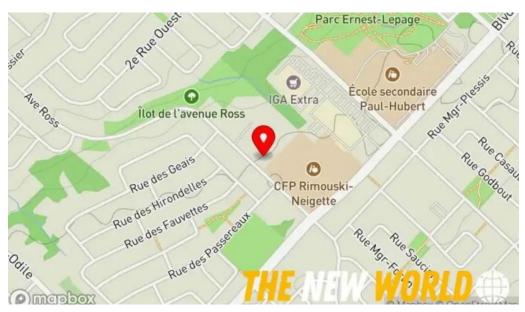

#### The location of our business is in

404 Av. Ross, G5L 6J2 Rimouski, Quebec - Canada (CA)

The contact line of this **Social services organization** is <u>+1418-724-2637</u> And if you want to send a WhatsApp, you can do so at<u>+1418-724-2637</u>

Centre jeunesse du bas saint laurent rimouski

Centre jeunesse du bas saint laurent map

Centre jeunesse du bas saint laurent all