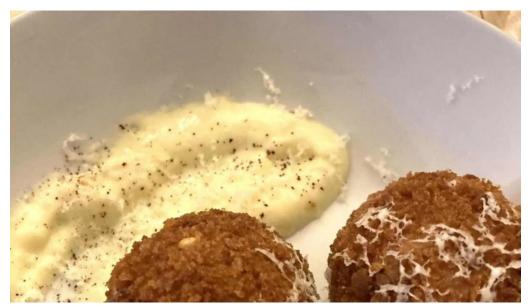

#### **Diverse Dining Options**

Whether you're in the mood for breakfast, brunch, or dinner, Projet La Ruche has you covered. The menu frequently changes with the seasons and local produce, allowing guests to enjoy fresh and inventive dishes. Popular offerings include delicious brunch options complemented by \*\*coffee\*\* and brunch cocktails. The tasting menu is particularly noteworthy, showcasing creativity and care in each course.