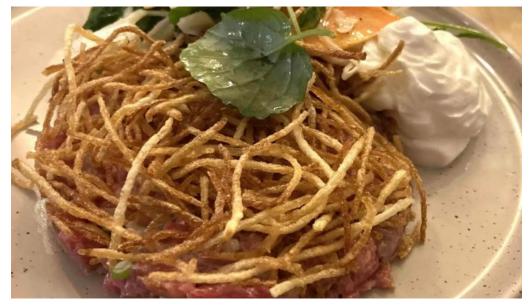

#### **Diverse Dining Options**

Whether you're in the mood for breakfast, brunch, or dinner, Projet La Ruche has you covered. The menu frequently changes with the seasons and local produce, allowing guests to enjoy fresh and inventive dishes. Popular offerings include delicious brunch options complemented by \*\*coffee\*\* and brunch cocktails. The tasting menu is particularly noteworthy, showcasing creativity and care in each course.