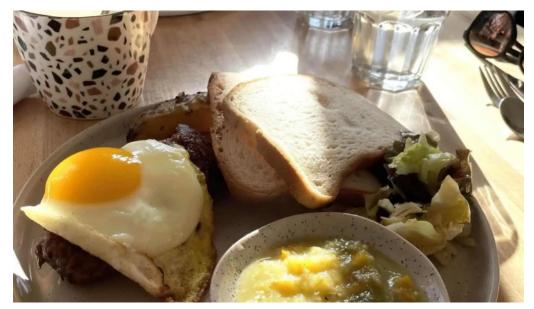

#### **Diverse Dining Options**

Whether you're in the mood for breakfast, brunch, or dinner, Projet La Ruche has you covered. The menu frequently changes with the seasons and local produce, allowing guests to enjoy fresh and inventive dishes. Popular offerings include delicious brunch options complemented by \*\*coffee\*\* and brunch cocktails. The tasting menu is particularly noteworthy, showcasing creativity and care in each course.