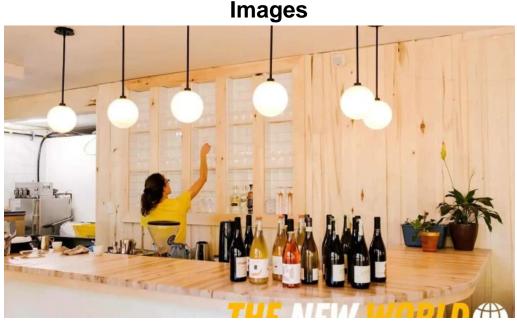

## Discover Projet La Ruche - A Culinary Gem in Baie-des-Sables, Quebec

Projet La Ruche offers a unique dining experience that is \*\*popular for\*\* its cozy atmosphere and farm-to-table culinary offerings. Nestled in the heart of nature, this restaurant is truly a must-visit for anyone seeking exceptional food and a tranquil setting.

#### **A Casual Dining Atmosphere**

The restaurant's atmosphere is \*\*quiet\*\* and welcoming, making it the perfect place for \*\*solo dining\*\* or gatherings with friends and family. With an interior that combines simplicity and style, customers often comment on the \*\*cosy\*\* environment that enhances their dining experience.

#### **Diverse Dining Options**

Whether you're in the mood for breakfast, brunch, or dinner, Projet La Ruche has you covered. The menu frequently changes with the seasons and local produce, allowing guests to enjoy fresh and inventive dishes. Popular offerings include delicious brunch options complemented by \*\*coffee\*\* and brunch cocktails. The tasting menu is particularly noteworthy, showcasing creativity and care in each course.