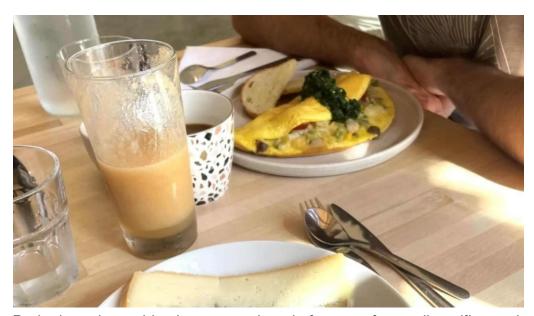

#### **Diverse Dining Options**

Whether you're in the mood for breakfast, brunch, or dinner, Projet La Ruche has you covered. The menu frequently changes with the seasons and local produce, allowing guests to enjoy fresh and inventive dishes. Popular offerings include delicious brunch options complemented by \*\*coffee\*\* and brunch cocktails. The tasting menu is particularly noteworthy, showcasing creativity and care in each course.