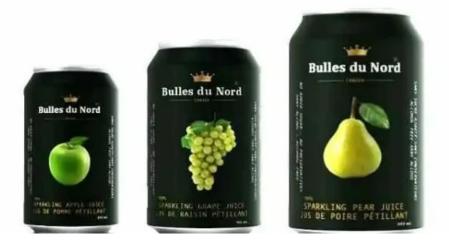

#### Exploring Bulles du Nord Beverages Inc: A Beacon of Innovation

Bulles du Nord Beverages Inc, located in Val-des-Sources, Quebec, stands out as a vibrant hub of research and product development in the non-alcoholic beverage industry.

#### **Commitment to Quality Flavors**

Visitors have consistently remarked that Bulles du Nord offers some of the best non-alcoholic beverages they have ever tasted. Customers rave about the \*\*well-balanced flavors\*\* that make each sip a delightful experience. This dedication to flavor showcases the company's commitment to quality and innovation in beverage development.