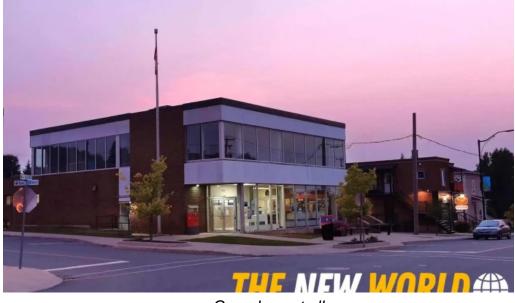

#### Exploring the Accessibility Features of Canada Post in Val-des-Sources, Quebec

Canada Post plays an integral role in the community of Val-des-Sources, Quebec, ensuring that mail and parcels reach residents efficiently. However, residents have shared mixed experiences regarding the services provided. This article highlights the accessibility features of the local post office as well as customer feedback.

#### Accessibility at Val-des-Sources Post Office

The Val-des-Sources Canada Post is committed to making its services accessible to everyone. One notable feature is its **wheelchair-accessible entrance**. This ensures that individuals with mobility challenges can easily enter the facility without facing barriers.

#### Wheelchair-Accessible Car Park

In addition to the entrance, the post office also offers a **wheelchair-accessible car park**. This is crucial for individuals who rely on vehicles to visit the premises, providing them with a convenient and safe place to park.