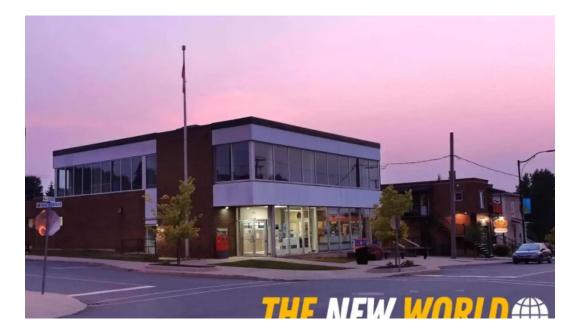

#### Exploring the Accessibility Features of Canada Post in Val-des-Sources, Quebec

Canada Post plays an integral role in the community of Val-des-Sources, Quebec, ensuring that mail and parcels reach residents efficiently. However, residents have shared mixed experiences regarding the services provided. This article highlights the accessibility features of the local post office as well as customer feedback.

#### Accessibility at Val-des-Sources Post Office

The Val-des-Sources Canada Post is committed to making its services accessible to everyone. One notable feature is its **wheelchair-accessible entrance**. This ensures that individuals with mobility challenges can easily enter the facility without facing barriers.

#### Wheelchair-Accessible Car Park

In addition to the entrance, the post office also offers a **wheelchair-accessible car park**. This is crucial for individuals who rely on vehicles to visit the premises, providing them with a convenient and safe place to park.