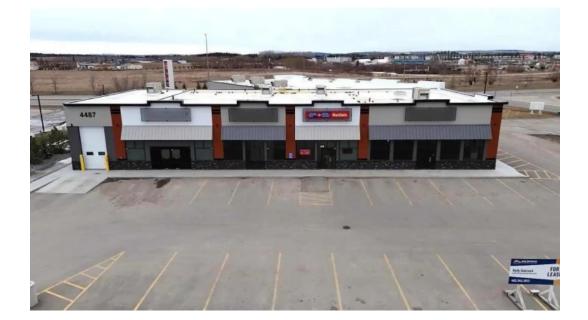

#### We are found at

4487 Broadway Ave #240, TOM 0J0 Blackfalds, Alberta - Canada (CA)

The contact phone of this **Post office** is  $\pm 1403-885-4818$ And if you want to send a WhatsApp, you can do so at $\pm 1403-885-4818$ 

#### Accessibility Features

This location offers a **wheelchair-accessible entrance**, ensuring that individuals with mobility challenges can enter the building comfortably. Additionally, there is a **wheelchair-accessible car park** nearby, making it easier for those who require such accommodations to access the services they need. However, while these features are commendable, many customers feel that the overall experience inside does not match the accessibility of the facility.