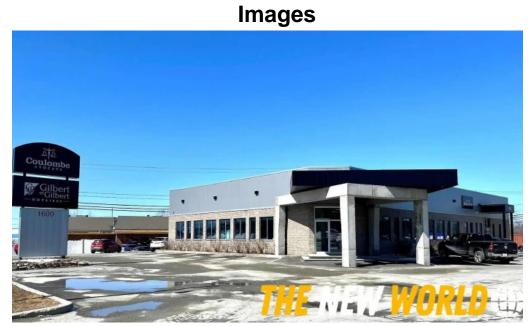

#### The business is situated at

1600 3e Avenue, J9P 1V6 Val-d'Or, Quebec - Canada (CA)

The contact phone of said **Notary public** is <u>+1819-825-7590</u>

#### Accessibility Features

Clients visiting Notary Public Gilbert & Gilbert will find a \*\*wheelchair-accessible entrance\*\* that makes entry easy for everyone. The \*\*wheelchair-accessible car park\*\* and \*\*free multi-storey car park\*\* provide convenient options for those traveling by car. Additionally, there is \*\*wheelchair-accessible seating\*\* available inside the office to ensure comfort while clients wait for their appointments.