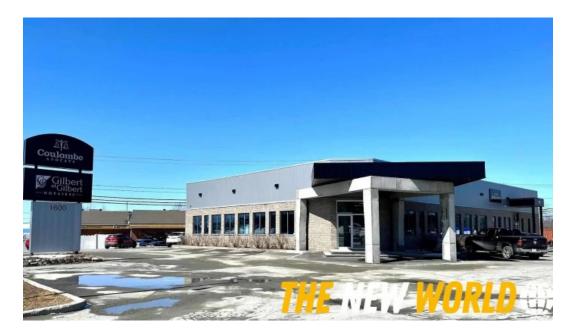

#### The business is situated at

1600 3e Avenue, J9P 1V6 Val-d'Or, Quebec - Canada (CA)

The contact phone of said **Notary public** is <u>+1819-825-7590</u>

#### Accessibility Features

Clients visiting Notary Public Gilbert & Gilbert will find a \*\*wheelchair-accessible entrance\*\* that makes entry easy for everyone. The \*\*wheelchair-accessible car park\*\* and \*\*free multi-storey car park\*\* provide convenient options for those traveling by car. Additionally, there is \*\*wheelchair-accessible seating\*\* available inside the office to ensure comfort while clients wait for their appointments.