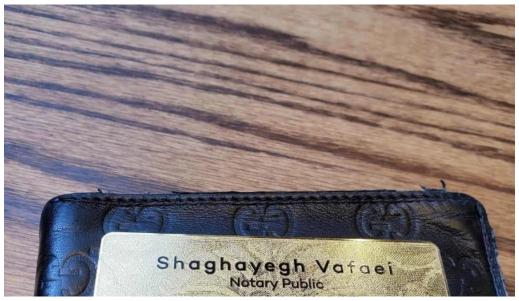

#### **Exceptional Customer Experience**

Clients consistently praise Gold Seal Notary for their \*\*friendly and supportive staff\*\*. Shaghayegh Vafaei and her team have earned a reputation for going above and beyond to ensure that every client's experience is stress-free. One happy customer remarked, "I had the absolute pleasure of working with Shaghayegh and her amazing team. She made everything feel stress-free, and I felt supported every step of the way." This level of personalized service fosters trust and confidence among clients.

#### Images

Gold seal notary public in coquitlam street view 360deg

Gold seal notary public in coquitlam notary public

Gold seal notary public in coquitlam map

Gold seal notary public in coquitlam inside

Gold seal notary public in coquitlam how to get there