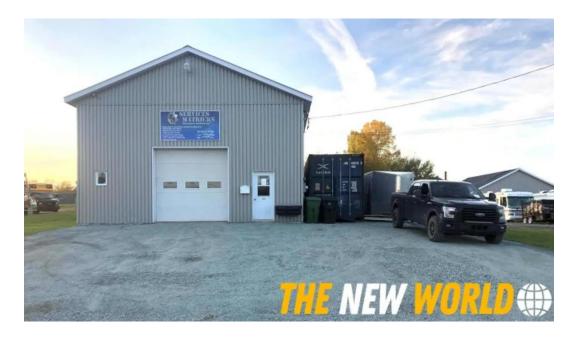

#### Our establishment is located at

409 Des Bâtisseurs, J1T 4N5 Val-des-Sources, Quebec - Canada (CA)

The phone of the mentioned **Mechanical contractor** is <u>+1819-879-2831</u> And if you want to send a WhatsApp, you can do so at<u>+1819-879-2831</u>

# **Images**

Services matricks val des sources

Services matricks street view 360deg

Services matricks map

Services matricks machine

Services matricks inside

Services matricks by owner

Services matricks all