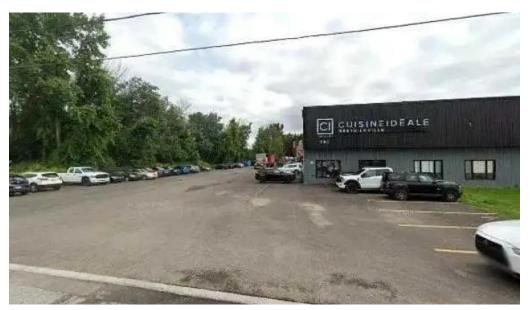

# Discovering Manufacturer Cuisine Idéale in Berthierville, Quebec

Manufacturer Cuisine Idéale is a hidden gem in the charming town of Berthierville, Quebec. Known for its delightful atmosphere and exceptional dishes, this restaurant has garnered attention from locals and visitors alike.

#### Wheelchair-Accessible Amenities

One of the standout features of Manufacturer Cuisine Idéale is its commitment to inclusivity. The establishment provides a \*\*wheelchair-accessible car park\*\*, ensuring that everyone can enjoy a great dining experience without barriers.

This thoughtful consideration for accessibility makes it a welcoming place for all guests.