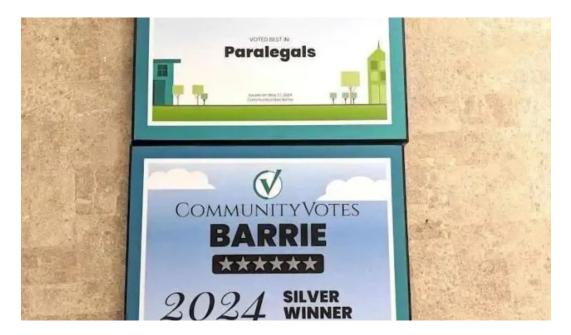

## **Client Experiences Speak Volumes**

Many clients have shared their positive experiences with Wayne Gendel, the leading paralegal at GPS Legal. Here are some highlights from their testimonials: - \*\*Professional and Fast Service:\*\* Clients frequently mention how Wayne took the time to understand their unique situations, providing honest guidance and the best options moving forward. One satisfied client noted, "GPS Legal was incredibly helpful with my situation. They took the time to understand what I was dealing with and gave me the best options to move forward." - \*\*Knowledge and Friendliness:\*\* Wayne's expertise, combined with his friendly demeanor, has made a lasting impression. A client commented, "Wayne was very pleasant and professional to deal with. His attention to detail and communication in small claims court is second to none!" - \*\*Support in Tough Times:\*\* Many clients highlight how Wayne went above and beyond to assist them, especially in urgent situations. "It is such a pleasure dealing with Wayne. He has helped us out multiple times and usually at the last minute," shared another happy customer.

## Why Choose GPS Legal?

Choosing GPS Legal means opting for a team that prioritizes client relationships and results. Here's why so many recommend their services: -\*\*Commitment to Excellence:\*\* Clients have noted that Wayne's level of professionalism, empathy, and responsiveness is exceptional. He ensures they are well informed at every stage of the process, making them feel both supported and valued. - \*\*Successful Outcomes:\*\* Numerous testimonials reflect the successful resolution of various legal matters, from traffic tickets to small claims disputes. One client stated, "Wayne got my traffic ticket withdrawn. The communication from start to finish was excellent." - \*\*Affordable and Trustworthy:\*\* GPS Legal is recognized not just for their knowledgeable services but also for their fair pricing. Clients appreciate that they offer value without compromising on quality.

## Conclusion

If you are in need of reliable legal assistance in Barrie, Ontario, look no further than GPS Legal. Their dedicated team, led by Wayne Gendel, is ready to provide the support and guidance necessary to navigate your legal challenges. With their \*\*wheelchair-accessible car park\*\* and commitment to accessibility, GPS Legal is poised to serve all members of the community effectively. Don't hesitate to reach out—experience the exceptional service that has left many clients extremely satisfied!