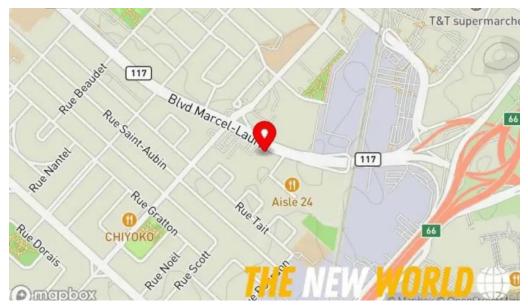

#### 300 Blvd. Marcel-Laurin #101, H4M 2L4 Saint-Laurent, Quebec - Canada (CA)

The phone number of said **Law firm** is <u>+1438-932-7477</u> And if you want to send a WhatsApp, you can do so at<u>+1438-932-7477</u>