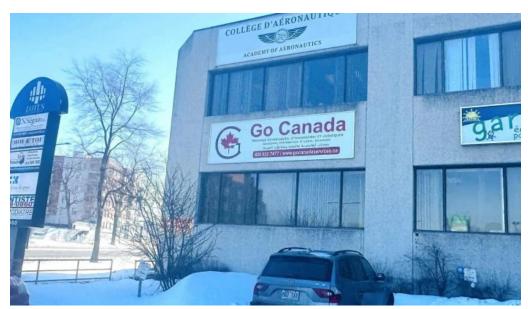

# Understanding Accessibility at Go Canada Law Firm in Saint-Laurent, Quebec

At Go Canada Law Firm, ensuring accessibility for all clients is a top priority. This commitment is evident through features such as a \*\*wheelchair-accessible entrance\*\* and a \*\*wheelchair-accessible car park\*\*, making it easier for individuals with disabilities to access vital legal services.

#### The Importance of Accessibility in Legal Services

Accessibility goes beyond physical entrances; it encompasses effective communication and support. Clients relying on legal assistance should feel secure and informed throughout the process. The integration of accessible services, like the wheelchair-accessible car park, is just one aspect of this broader commitment to inclusivity.