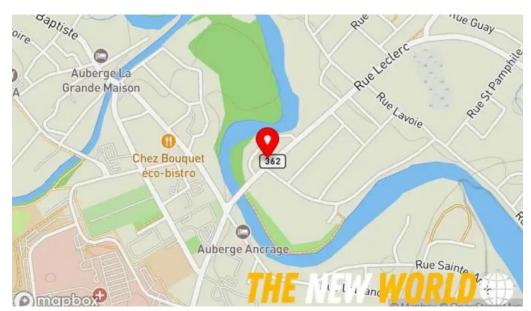

### Our business is at

11 Rue Leclerc, G3Z 2K3 Baie-Saint-Paul, Quebec - Canada (CA)

The contact line of said **Jeweler** is <u>+1418-435-2319</u> And if you want to send a WhatsApp, you can do so at<u>+1418-435-2319</u>

#### Bijouterie paradis blouin inc street view 360deg

Bijouterie paradis blouin inc map

Bijouterie paradis blouin inc inside

Bijouterie paradis blouin inc by owner

Bijouterie paradis blouin inc baie saint paul