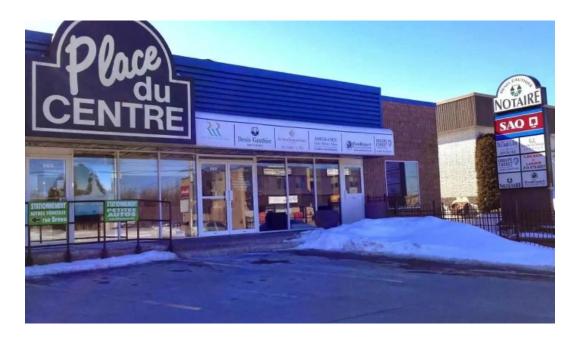

#### The premises are located at

568 1ere Avenue, J1T 4N3 Val-des-Sources, Quebec - Canada (CA)

The contact line of said **Insolvency service** is <u>+1819-879-0314</u>
And if you want to send a WhatsApp, you can do so at<u>+1819-879-0314</u>

## **Images**

Roy metivier roberge syndic autorise en insolvabilite asbestos val des sources

Roy metivier roberge syndic autorise en insolvabilite asbestos videos

Roy metivier roberge syndic autorise en insolvabilite asbestos street view 360deg