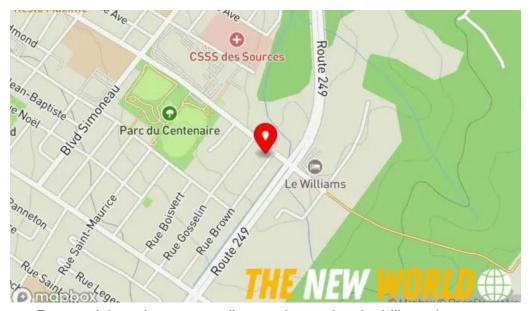

#### The premises are located at

568 1ere Avenue, J1T 4N3 Val-des-Sources, Quebec - Canada (CA)

The contact line of said **Insolvency service** is <u>+1819-879-0314</u>
And if you want to send a WhatsApp, you can do so at<u>+1819-879-0314</u>

Roy metivier roberge syndic autorise en insolvabilite asbestos map

Roy metivier roberge syndic autorise en insolvabilite asbestos all