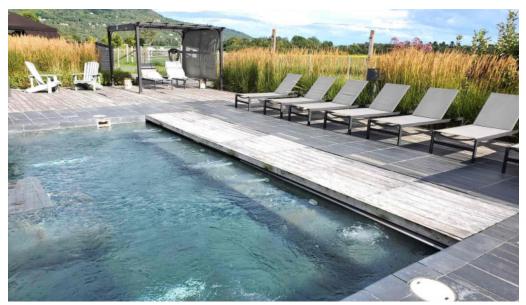

#### A Unique Experience in Baie-Saint-Paul

The hotel stands out for its **unique architectural design** that harmonizes with the surrounding landscape. Guests are welcomed into a world where modern elegance meets rustic charm. The combination of natural materials and contemporary decor creates a warm and inviting atmosphere.

#### **Unparalleled Accommodations**

Guests at **Hôtel & Spa Le Germain Charlevoix** can expect top-notch accommodations. Each room is thoughtfully designed with comfort in mind, featuring plush bedding, spacious layouts, and stunning views of the Laurentian mountains or the St. Lawrence River. Whether you choose a cozy room or a luxurious suite, your stay is sure to be memorable.