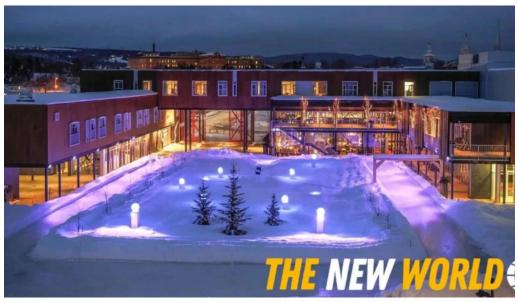

#### A Unique Experience in Baie-Saint-Paul

The hotel stands out for its **unique architectural design** that harmonizes with the surrounding landscape. Guests are welcomed into a world where modern elegance meets rustic charm. The combination of natural materials and contemporary decor creates a warm and inviting atmosphere.

#### **Activities for Every Season**

Baie-Saint-Paul is known for its outdoor activities, and the hotel serves as a perfect base for exploring the area. In winter, guests can enjoy skiing and snowboarding, while summer offers hiking and biking opportunities in the stunning Charlevoix region. The hotel's proximity to cultural events and local attractions ensures there is always something to do.