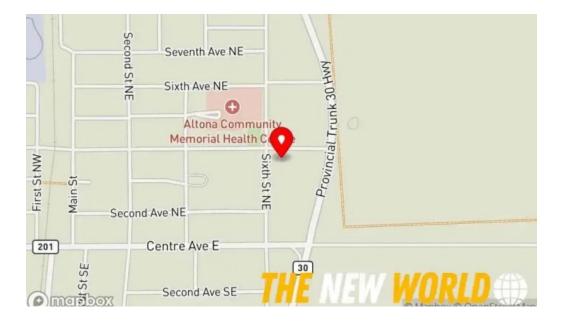

#### Our business is found at

80 6 St NE, ROG 0B3 Altona, Manitoba - Canada (CA)

The phone of said **Hardware store** is <u>+1204-324-5523</u>
And if you want to send a WhatsApp, you can do so at+1204-324-5523

#### Altona farm service Itd map

Altona farm service Itd latest

Altona farm service Itd inside

Altona farm service Itd hardware store

Altona farm service Itd by owner

Altona farm service Itd altona

Altona farm service Itd all