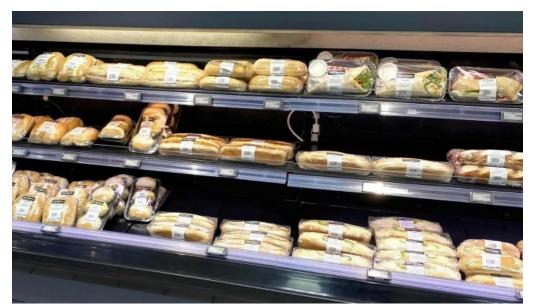

#### A Diverse Selection of Products

One of the standout features of Marché Du Village is its wide array of \*\*organic products\*\* and \*\*great produce\*\*. Customers rave about the quality and variety available, which includes items such as fresh vegetables, local meats, and an impressive selection of \*\*prepared foods\*\* including sushi made on-site, pastries, and ready-to-eat meals. If you're looking for something quick during your \*\*in-store shopping\*\* visit, the salad bar and deli area have got you covered.