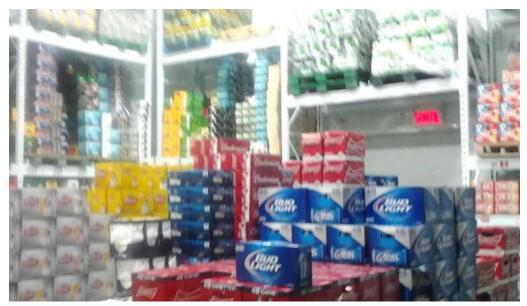

#### **Craft Beers and More**

For beer enthusiasts, Marché Du Village boasts an extensive selection of craft beers from local microbreweries. Patrons appreciate the knowledgeable staff who provide recommendations based on preferences, making it easy to discover new favorites. With more types of chips than many grocery stores and a dedicated alcohol section, this spot is perfect for anyone looking to stock up.