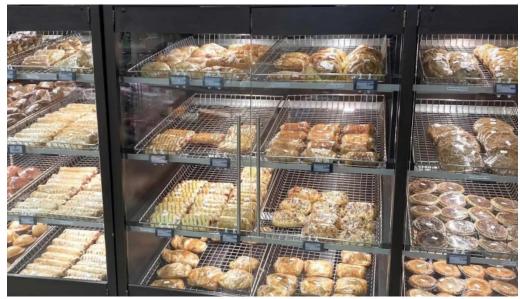

#### A Diverse Selection of Products

One of the standout features of Marché Du Village is its wide array of \*\*organic products\*\* and \*\*great produce\*\*. Customers rave about the quality and variety available, which includes items such as fresh vegetables, local meats, and an impressive selection of \*\*prepared foods\*\* including sushi made on-site, pastries, and ready-to-eat meals. If you're looking for something quick during your \*\*in-store shopping\*\* visit, the salad bar and deli area have got you covered.