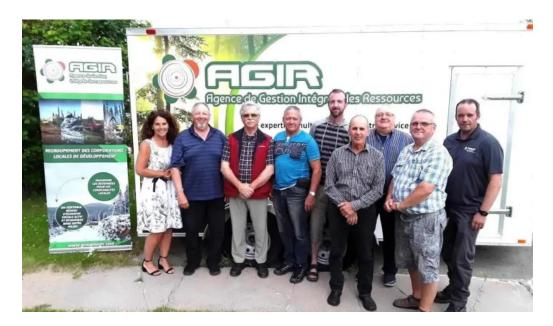

# Exploring the Integrated Resource Management Agency (AGIR) in Normandin, Quebec

The Forestry Service, known as the \*\*Integrated Resource Management Agency (AGIR)\*\*, is a vital institution dedicated to the sustainable management of natural resources in Quebec. Located in the picturesque town of Normandin, AGIR plays an essential role in balancing forestry practices with environmental

#### Wheelchair-Accessible Car Park

One of the significant features of AGIR is its \*\*wheelchair-accessible car park\*\*. This commitment to accessibility ensures that all visitors can enjoy the beautiful landscapes and educational opportunities offered by the agency. The parking area is designed to accommodate those with mobility challenges, allowing for easy access to the facilities and surrounding environments.

#### **Accessibility for All**

AGIR prioritizes \*\*accessibility\*\* not only through its physical infrastructure but also in its programming and outreach efforts. The agency aims to provide resources and information that are inclusive and approachable for everyone, including individuals with disabilities. This focus on accessibility reflects a broader commitment to ensuring that natural resource management is open to all community members.