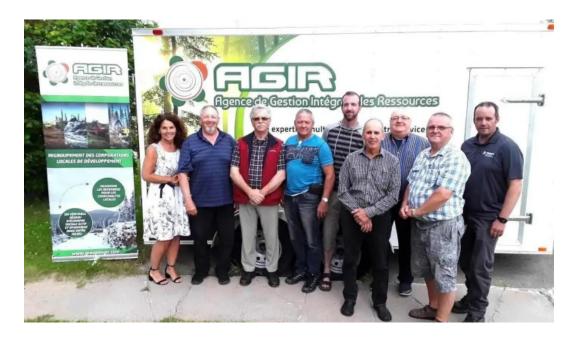

# Exploring the Integrated Resource Management Agency (AGIR) in Normandin, Quebec

The Forestry Service, known as the \*\*Integrated Resource Management Agency (AGIR)\*\*, is a vital institution dedicated to the sustainable management of natural resources in Quebec. Located in the picturesque town of Normandin, AGIR plays an essential role in balancing forestry practices with environmental

#### Wheelchair-Accessible Car Park

One of the significant features of AGIR is its \*\*wheelchair-accessible car park\*\*. This commitment to accessibility ensures that all visitors can enjoy the beautiful landscapes and educational opportunities offered by the agency. The parking area is designed to accommodate those with mobility challenges, allowing for easy access to the facilities and surrounding environments.

#### **Accessibility for All**

AGIR prioritizes \*\*accessibility\*\* not only through its physical infrastructure but also in its programming and outreach efforts. The agency aims to provide resources and information that are inclusive and approachable for everyone, including individuals with disabilities. This focus on accessibility reflects a broader commitment to ensuring that natural resource management is open to all community members.