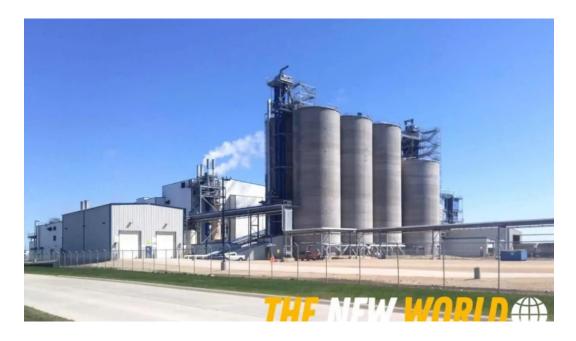

### Exploring Bunge's Food Processing Facility in Altona, Manitoba

Bunge is a notable player in the food processing industry, especially recognized for its operations in Altona, Manitoba. This facility has garnered attention for its efficient unloading and loading processes, particularly with canola products. In this article, we will delve into the accessibility features, the experience of truck drivers, and what makes Bunge stand out in the food processing sector.

# **Conclusion: A Leader in Food Processing**

In summary, Bunge's food processing facility in Altona, Manitoba, stands out for its high standards of **service, efficiency, and accessibility**. While there are areas for improvement, the overwhelming majority of reviews reflect a positive experience, making it a top choice for loading and unloading canola products. With dedicated staff and a commitment to continuous improvement, Bunge is poised to remain a leader in the food processing industry.