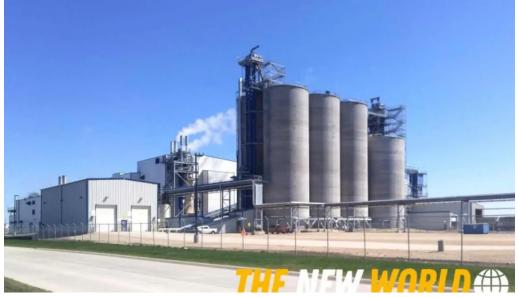

### Exploring Bunge's Food Processing Facility in Altona, Manitoba

Bunge is a notable player in the food processing industry, especially recognized for its operations in Altona, Manitoba. This facility has garnered attention for its efficient unloading and loading processes, particularly with canola products. In this article, we will delve into the accessibility features, the experience of truck drivers, and what makes Bunge stand out in the food processing sector.

# **Conclusion: A Leader in Food Processing**

In summary, Bunge's food processing facility in Altona, Manitoba, stands out for its high standards of **service, efficiency, and accessibility**. While there are areas for improvement, the overwhelming majority of reviews reflect a positive experience, making it a top choice for loading and unloading canola products. With dedicated staff and a commitment to continuous improvement, Bunge is poised to remain a leader in the food processing industry.