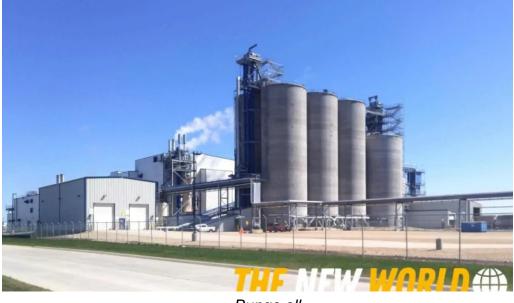

### Exploring Bunge's Food Processing Facility in Altona, Manitoba

Bunge is a notable player in the food processing industry, especially recognized for its operations in Altona, Manitoba. This facility has garnered attention for its efficient unloading and loading processes, particularly with canola products. In this article, we will delve into the accessibility features, the experience of truck drivers, and what makes Bunge stand out in the food processing sector.