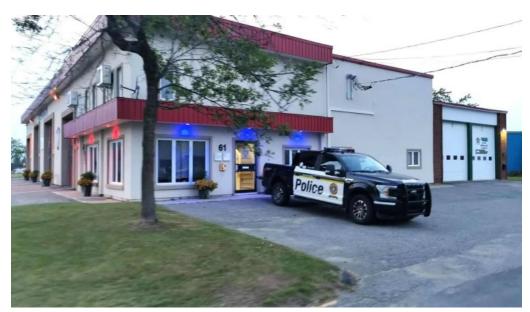

## **Accessibility Features**

One of the standout features of the Fire Station in Val-des-Sources is its \*\*wheelchair-accessible entrance\*\*. This ensures that everyone, regardless of

mobility challenges, can easily access the services and support provided by the station. The commitment to inclusivity is evident, making it an essential part of the community.

## **Parking Facilities**

In addition to the accessible entrance, the station offers a \*\*wheelchair-accessible car park\*\*. This feature provides convenience for individuals with disabilities, allowing them to visit the fire station without any barriers. The importance of accessible parking cannot be understated, as it encourages more people to engage with vital local services.

## **Images**

Service incendie val des sources

Service incendie street view 360deg

Service incendie map

Service incendie firefighter

Service incendie fire department

Service incendie all