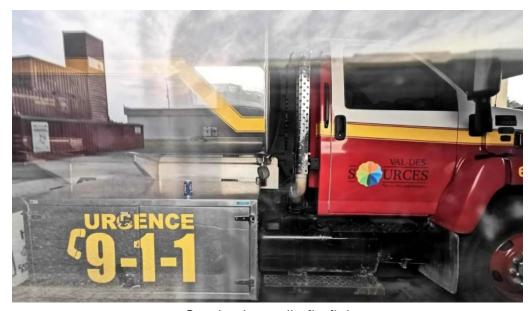

## Fire Station Service in Val-des-Sources, Quebec

The Fire Station Service in Val-des-Sources plays a crucial role in ensuring the safety and well-being of the community. This facility is not only dedicated to fire safety but also prioritizes accessibility for all citizens.

## **Images**

Service incendie val des sources

Service incendie street view 360deg

Service incendie map

Service incendie firefighter

Service incendie fire department

Service incendie all