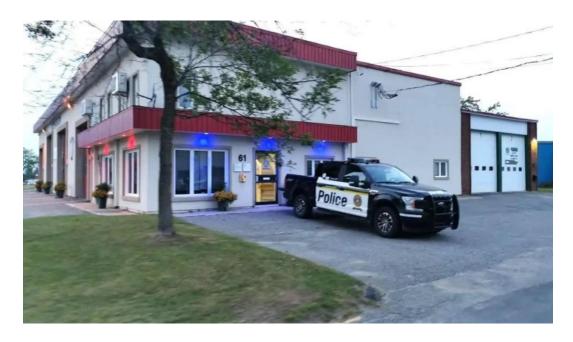

## Fire Station Service in Val-des-Sources, Quebec

The Fire Station Service in Val-des-Sources plays a crucial role in ensuring the safety and well-being of the community. This facility is not only dedicated to fire safety but also prioritizes accessibility for all citizens.

## **Accessibility Features**

One of the standout features of the Fire Station in Val-des-Sources is its \*\*wheelchair-accessible entrance\*\*. This ensures that everyone, regardless of

mobility challenges, can easily access the services and support provided by the station. The commitment to inclusivity is evident, making it an essential part of the community.

## **Parking Facilities**

In addition to the accessible entrance, the station offers a \*\*wheelchair-accessible car park\*\*. This feature provides convenience for individuals with disabilities, allowing them to visit the fire station without any barriers. The importance of accessible parking cannot be understated, as it encourages more people to engage with vital local services.