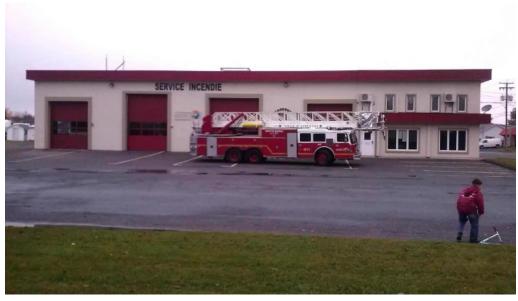

## Fire Station Service in Val-des-Sources, Quebec

The Fire Station Service in Val-des-Sources plays a crucial role in ensuring the safety and well-being of the community. This facility is not only dedicated to fire safety but also prioritizes accessibility for all citizens.

## **Images**

Service incendie val des sources

Service incendie street view 360deg

Service incendie map

Service incendie firefighter

Service incendie fire department

Service incendie all