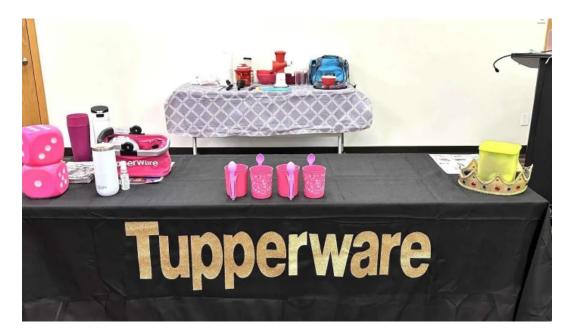

## **Flexible Meeting Spaces**

OfficeInc! features a variety of meeting rooms equipped with state-of-the-art technology designed to facilitate seamless gatherings. Whether hosting a small team meeting or a larger networking event, the venue offers flexible room sizes to suit any need. One client mentioned, "There's a good variety of different sized meeting and training rooms," making it easy for organizations to select a suitable space. Additionally, the rolling tables and chairs create ease of setup, ideal for events like Tupperware gatherings, as highlighted by another satisfied customer who pointed out, "I love the rolling tables and chairs for ease of setup."