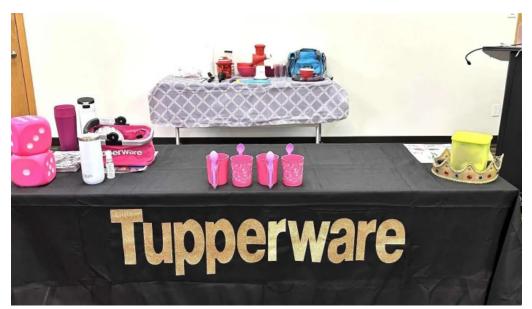

## **Flexible Meeting Spaces**

OfficeInc! features a variety of meeting rooms equipped with state-of-the-art technology designed to facilitate seamless gatherings. Whether hosting a small team meeting or a larger networking event, the venue offers flexible room sizes to suit any need. One client mentioned, "There's a good variety of different sized meeting and training rooms," making it easy for organizations to select a suitable space. Additionally, the rolling tables and chairs create ease of setup, ideal for events like Tupperware gatherings, as highlighted by another satisfied customer who pointed out, "I love the rolling tables and chairs for ease of setup."