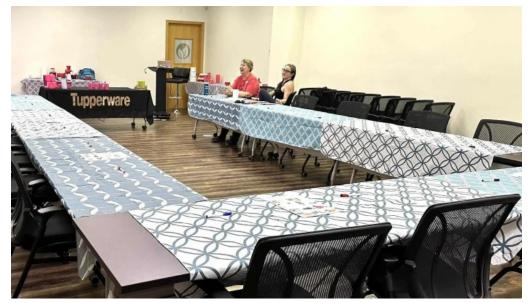

## **Flexible Meeting Spaces**

OfficeInc! features a variety of meeting rooms equipped with state-of-the-art technology designed to facilitate seamless gatherings. Whether hosting a small team meeting or a larger networking event, the venue offers flexible room sizes to suit any need. One client mentioned, "There's a good variety of different sized meeting and training rooms," making it easy for organizations to select a suitable space. Additionally, the rolling tables and chairs create ease of setup, ideal for events like Tupperware gatherings, as highlighted by another satisfied customer who pointed out, "I love the rolling tables and chairs for ease of setup."