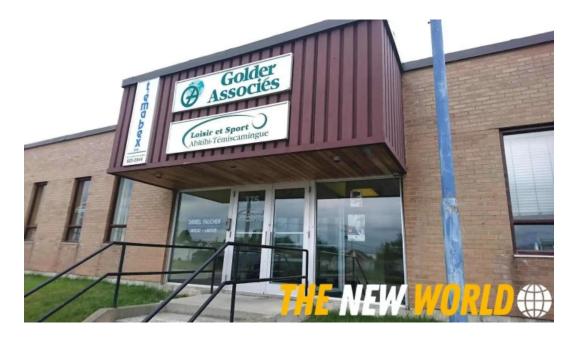

### Engineering Consultant Golder / WSP: Accessibility in Val-d'Or, Quebec

Located in the heart of Val-d'Or, Quebec, \*\*Golder / WSP\*\* stands out not only for its engineering expertise but also for its commitment to \*\*accessibility\*\*. This article will explore the various features that make Golder / WSP a leader in ensuring that everyone can access their services.

#### Wheelchair-Accessible Car Park

One of the standout features of Golder / WSP is its \*\*wheelchair-accessible car park\*\*. Designed to accommodate individuals with mobility challenges, this

parking facility ensures that visitors can easily find a safe and convenient spot. The clear signage and proximity to the entrance contribute significantly to an inclusive environment for all clients and staff.

#### Wheelchair-Accessible Entrance

Upon arriving at Golder / WSP, visitors will notice the \*\*wheelchair-accessible entrance\*\*. This feature allows easy entry without barriers, demonstrating the company's commitment to providing an inclusive atmosphere. The entrance is designed to be inviting and functional, making it easy for all individuals to navigate the space without hesitation.