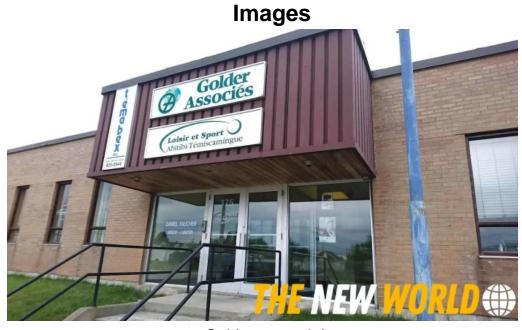

### Engineering Consultant Golder / WSP: Accessibility in Val-d'Or, Quebec

Located in the heart of Val-d'Or, Quebec, \*\*Golder / WSP\*\* stands out not only for its engineering expertise but also for its commitment to \*\*accessibility\*\*. This article will explore the various features that make Golder / WSP a leader in ensuring that everyone can access their services.

#### Wheelchair-Accessible Car Park

One of the standout features of Golder / WSP is its \*\*wheelchair-accessible car park\*\*. Designed to accommodate individuals with mobility challenges, this

parking facility ensures that visitors can easily find a safe and convenient spot. The clear signage and proximity to the entrance contribute significantly to an inclusive environment for all clients and staff.

#### Wheelchair-Accessible Entrance

Upon arriving at Golder / WSP, visitors will notice the \*\*wheelchair-accessible entrance\*\*. This feature allows easy entry without barriers, demonstrating the company's commitment to providing an inclusive atmosphere. The entrance is designed to be inviting and functional, making it easy for all individuals to navigate the space without hesitation.