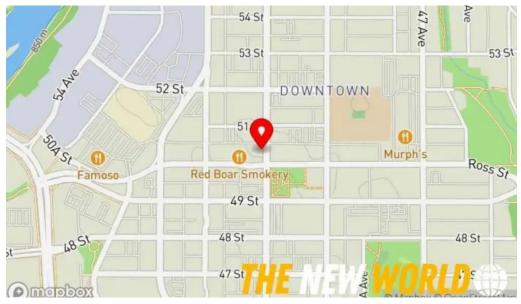

#### You can come to our business at

1100, 4900 50 St, T4N 1X7 Red Deer, Alberta - Canada (CA)

The phone number of this **Engineering consultant** is  $\pm 1403-341-3320$ And if you want to send a WhatsApp, you can do so at $\pm 1403-341-3320$ 

#### Stantec red deer

Stantec map

Stantec by owner

Stantec all