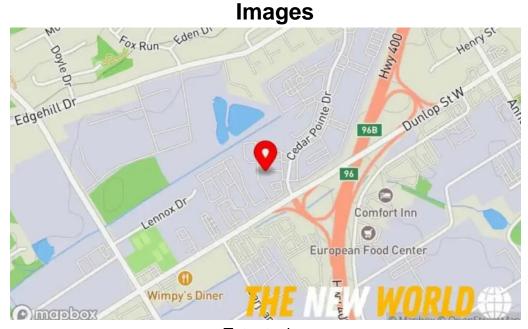

#### The location of our business is in

4 Cedar Pointe Dr Unit I, L4N 1C2 Barrie, Ontario - Canada (CA)

The phone of the respective **Engineering consultant** is <u>+1705-720-6555</u> And if you want to send a WhatsApp, you can do so at<u>+1705-720-6555</u>

Tetra tech map

Tetra tech barrie

Tetra tech all