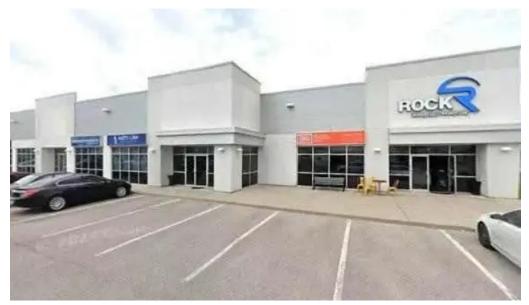

# Exploring Corporate Office Netagen: A Gateway to Accessibility in Whitchurch-Stouffville, Ontario

Netagen's corporate office, located in the heart of Whitchurch-Stouffville, Ontario, stands out as a model of inclusivity and accessibility. With a commitment to ensuring that all visitors can comfortably access their facilities, the office exemplifies modern design that prioritizes the needs of everyone.

#### Wheelchair-Accessible Car Park

The \*\*wheelchair-accessible car park\*\* at Netagen's corporate office is specifically designed to provide convenience and comfort. It is strategically located close to the building entrance, allowing for easy and safe access for individuals using wheelchairs or those who may have difficulty walking. This thoughtful planning demonstrates Netagen's dedication to creating an inclusive environment where everyone can feel welcome.

#### Wheelchair-Accessible Entrance

Upon arriving at the office, visitors will find a \*\*wheelchair-accessible entrance\*\* that ensures smooth entry into the building. Equipped with automatic doors, the entrance eliminates physical barriers, making it easier for individuals with mobility challenges to enter without assistance. The spacious foyer further enhances accessibility, allowing for ample movement within the lobby area.