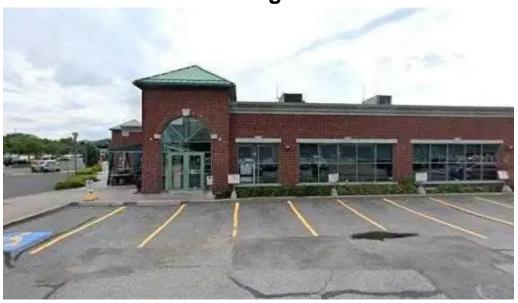

# Welcome to BBA's Corporate Office in Mont-Saint-Hilaire, Quebec

Located in the picturesque Mont-Saint-Hilaire, the **BBA corporate office** serves as a hub for innovation and professionalism. Known for its exceptional service and commitment to quality, it stands out as a preferred destination for clients

### **Accessibility Features**

The BBA office is designed with inclusivity in mind. Visitors will find a **wheelchair-accessible entrance** and a **wheelchair-accessible car park**, ensuring that everyone can experience the warm welcome provided by the staff. The attention to accessibility makes it easier for individuals with mobility challenges to navigate the premises comfortably.