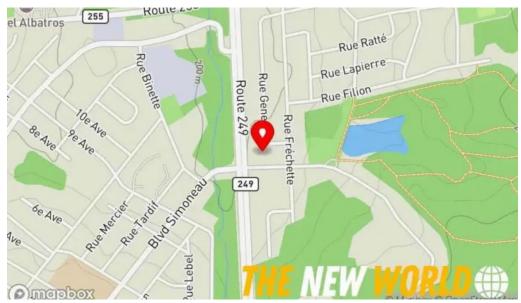

#### We are found at

599 Bd Simoneau, J1T 4G7 Val-des-Sources, Quebec - Canada (CA)

The contact line of this **Consultant** is <u>+1819-879-4173</u> And if you want to send a WhatsApp, you can do so at<u>+1819-879-4173</u>