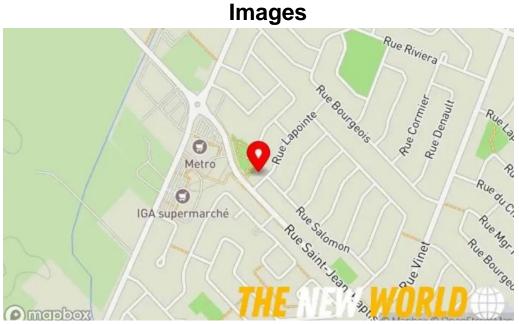

#### You can find us at

888 Rue Lapointe, J3G 6L2 Beloeil, Quebec - Canada (CA)

The contact line of the mentioned **Consultant** is  $\pm 1450-536-2154$ And if you want to send a WhatsApp, you can do so at $\pm 1450-536-2154$ 

In case you want to adjust any data that you feel is not accurate about this page, we kindly request deliver a message and we will correct it promptly. In advance thank you very much.

Service informatique sg map