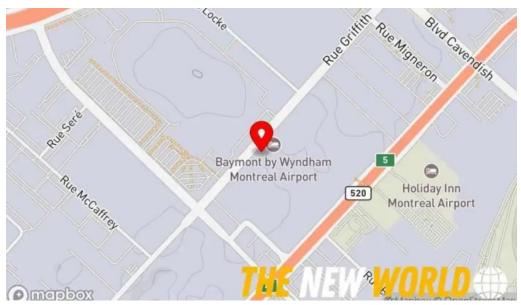

#### 3700 Griffith St Suite 300, H4T 2B3 Saint-Laurent, Quebec - Canada (CA)

The phone number of the mentioned **Computer support and services** is  $\pm 1855-667-0355$ And if you want to send a WhatsApp, you can do so at $\pm 1855-667-0355$ 

### Images

Fencecore managed it services in montreal saint laurent

Fencecore managed it services in montreal videos

Fencecore managed it services in montreal street view 360deg

Fencecore managed it services in montreal map