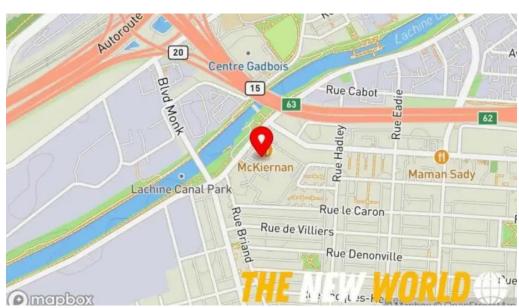

#### Our business is located at

#510, 5524 Saint-Patrick St., H4E 1A8 Montreal, Quebec - Canada (CA)

The contact phone of the respective **Computer support and services** is  $\pm 1514-934-3939$ And if you want to send a WhatsApp, you can do so at $\pm 1514-934-3939$ 