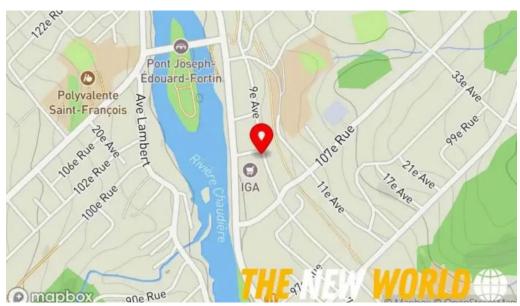

#### You can find us in

601 9e Av, G5X 1J1 Beauceville, Quebec - Canada (CA)

The contact line of this **Computer repair service** is  $\pm 1418-774-6734$ And if you want to send a WhatsApp, you can do so at $\pm 1418-774-6734$ 

#### Images

Clinique informatique du dr hinse map

Clinique informatique du dr hinse beauceville

Clinique informatique du dr hinse all