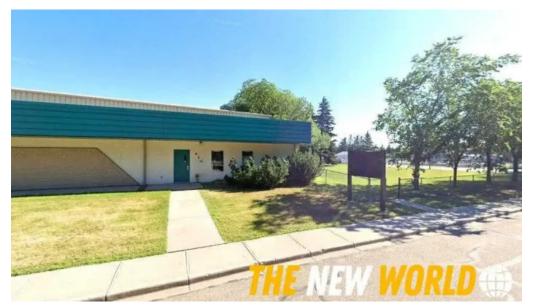

# Bassano Community Hall: A Hub of Accessibility and Community Engagement

The \*\*Bassano Community Hall\*\* in Bassano, Alberta, stands out not just for its charming atmosphere but also for its commitment to accessibility. Designed to serve as a versatile venue for various events, this community center ensures that everyone can enjoy their experience.

#### Wheelchair-Accessible Features

For individuals with mobility challenges, the \*\*wheelchair-accessible car park\*\* is a vital aspect of the Bassano Community Hall. This thoughtfully designed parking area allows for easy access to the venue, making it convenient for all attendees. Additionally, the \*\*wheelchair-accessible entrance\*\* further enhances accessibility, allowing individuals to enter without any barriers. This focus on inclusivity is a testament to the hall's dedication to serving the entire community.