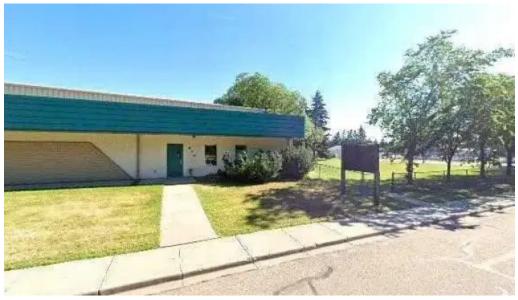

# Bassano Community Hall: A Hub of Accessibility and Community Engagement

The \*\*Bassano Community Hall\*\* in Bassano, Alberta, stands out not just for its charming atmosphere but also for its commitment to accessibility. Designed to serve as a versatile venue for various events, this community center ensures that everyone can enjoy their experience.

#### Wheelchair-Accessible Features

For individuals with mobility challenges, the \*\*wheelchair-accessible car park\*\* is a vital aspect of the Bassano Community Hall. This thoughtfully designed parking area allows for easy access to the venue, making it convenient for all attendees. Additionally, the \*\*wheelchair-accessible entrance\*\* further enhances accessibility, allowing individuals to enter without any barriers. This focus on inclusivity is a testament to the hall's dedication to serving the entire community.