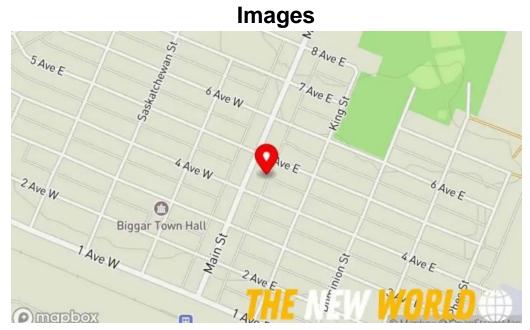

#### Our location is in

Farm, S0K 0M0 Biggar, Saskatchewan - Canada (CA)

The phone of said **City government office** is <u>+1306-948-2112</u> And if you want to send a WhatsApp, you can do so at+1306-948-2112 In case you want to change any detail that you consider is not accurate about this site, we kindly request send a message so that we will adjust it quickly. Thank you in advance thanks.

Biggar sewage treatment plant map

Biggar sewage treatment plant biggar