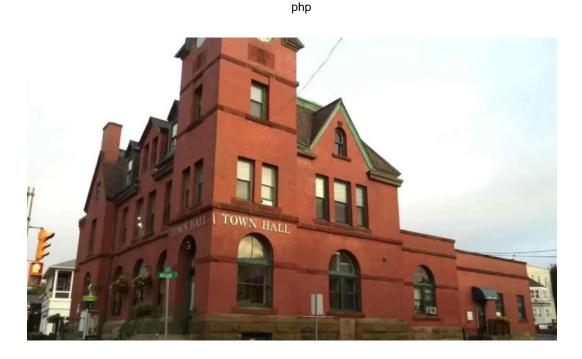

## **Historical Charm Meets Modern Convenience**

The City Government Office is housed in a \*\*cool old building\*\* that captures the historical essence of Antigonish while providing modern amenities. Locals and newcomers alike appreciate this blend of history and functionality, creating an inviting environment that resonates with everyone who steps through its doors.

## A Community Hub

Whether you are a resident or just passing through, the City Government Office in Antigonish plays an essential role in fostering community ties. As one person aptly stated, "My home town!" reflects a sense of pride and belonging that is palpable in this college town. In conclusion, the City Government Office in Antigonish, Nova Scotia, stands out not only for its stunning architecture and welcoming staff but also for its dedication to accessibility. With \*\*wheelchair-accessible\*\* features and a friendly environment, it truly embodies the spirit of a community that cares for all its members.