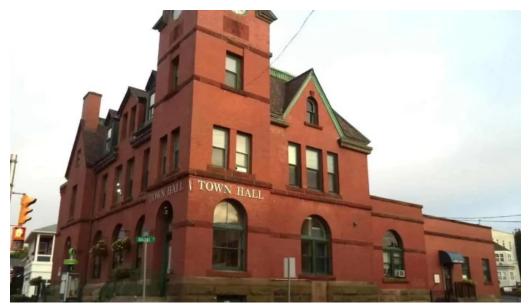

## **Historical Charm Meets Modern Convenience**

The City Government Office is housed in a \*\*cool old building\*\* that captures the historical essence of Antigonish while providing modern amenities. Locals and newcomers alike appreciate this blend of history and functionality, creating an inviting environment that resonates with everyone who steps through its doors.

## A Community Hub

Whether you are a resident or just passing through, the City Government Office in Antigonish plays an essential role in fostering community ties. As one person aptly stated, "My home town!" reflects a sense of pride and belonging that is palpable in this college town. In conclusion, the City Government Office in Antigonish, Nova Scotia, stands out not only for its stunning architecture and welcoming staff but also for its dedication to accessibility. With \*\*wheelchair-accessible\*\* features and a friendly environment, it truly embodies the spirit of a community that cares for all its members.