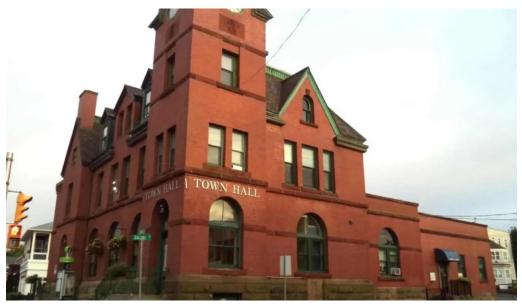

## **Historical Charm Meets Modern Convenience**

The City Government Office is housed in a \*\*cool old building\*\* that captures the historical essence of Antigonish while providing modern amenities. Locals and newcomers alike appreciate this blend of history and functionality, creating an inviting environment that resonates with everyone who steps through its doors.