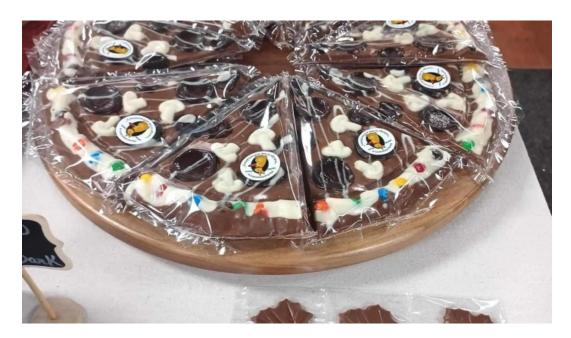

## **Delicious Offerings**

From artisan truffles and creamy fudge to unique peanut butter cups filled with pretzel and salted caramel, the selection tantalizes the taste buds. Customers appreciate the quality of the products, with many expressing their excitement after trying flavors like mint chocolate and the ever-popular Turtle fudge. The chocolate here is described as \*\*mouthwatering\*\* and \*\*delicious\*\*, making it clear why this shop has garnered loyal patrons.