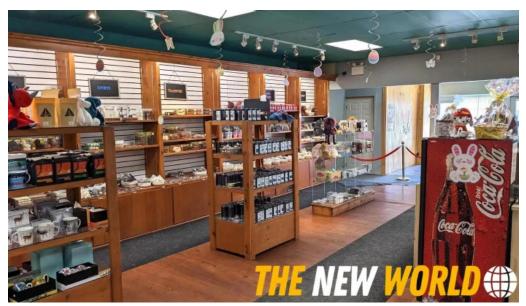

## **Delicious Offerings**

From artisan truffles and creamy fudge to unique peanut butter cups filled with pretzel and salted caramel, the selection tantalizes the taste buds. Customers appreciate the quality of the products, with many expressing their excitement after trying flavors like mint chocolate and the ever-popular Turtle fudge. The chocolate here is described as \*\*mouthwatering\*\* and \*\*delicious\*\*, making it clear why this shop has garnered loyal patrons.

#### Images

The chocolate rabbit website

The chocolate rabbit street view 360deg

The chocolate rabbit reviews

The chocolate rabbit photos

The chocolate rabbit map

The chocolate rabbit inside

The chocolate rabbit how to get there