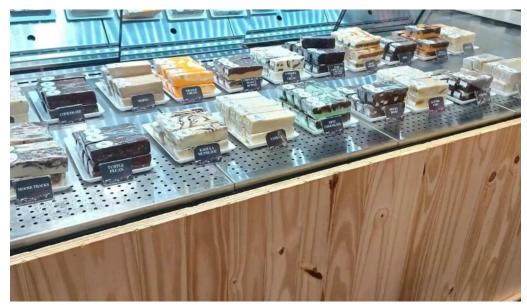

## **Delicious Offerings**

From artisan truffles and creamy fudge to unique peanut butter cups filled with pretzel and salted caramel, the selection tantalizes the taste buds. Customers appreciate the quality of the products, with many expressing their excitement after trying flavors like mint chocolate and the ever-popular Turtle fudge. The chocolate here is described as \*\*mouthwatering\*\* and \*\*delicious\*\*, making it clear why this shop has garnered loyal patrons.