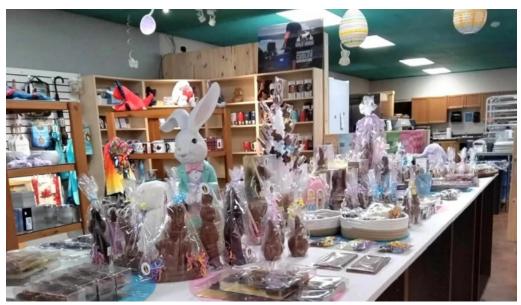

## **Delicious Offerings**

From artisan truffles and creamy fudge to unique peanut butter cups filled with pretzel and salted caramel, the selection tantalizes the taste buds. Customers appreciate the quality of the products, with many expressing their excitement after trying flavors like mint chocolate and the ever-popular Turtle fudge. The chocolate here is described as \*\*mouthwatering\*\* and \*\*delicious\*\*, making it clear why this shop has garnered loyal patrons.

#### Images

The chocolate rabbit website

The chocolate rabbit street view 360deg

The chocolate rabbit reviews

The chocolate rabbit photos

The chocolate rabbit map

The chocolate rabbit inside

The chocolate rabbit how to get there