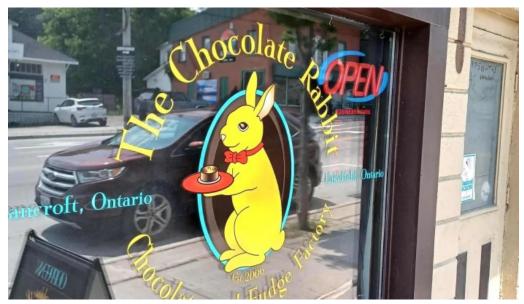

# The Chocolate Rabbit - Bancroft

#### **Discovering The Chocolate Rabbit in Bancroft, Ontario**

If you find yourself in Bancroft, Ontario, don't miss the chance to visit \*\*The Chocolate Rabbit\*\*, a delightful \*\*dessert\*\* shop that transcends the ordinary chocolate experience. This charming store identifies as \*\*women-owned\*\* and is proud to be a \*\*transgender safe space\*\*, making it a welcoming environment for everyone.

#### Images

The chocolate rabbit website

The chocolate rabbit street view 360deg

The chocolate rabbit reviews

The chocolate rabbit photos

The chocolate rabbit map

The chocolate rabbit inside

The chocolate rabbit how to get there