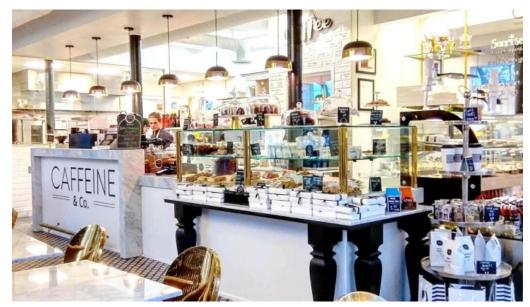

### **A Cozy Atmosphere**

Walking into Caffeine & Co. feels like stepping into a well-decorated living room. The ambiance is inviting and warm, making it a perfect spot for both

\*\*solo dining\*\* and \*\*groups\*\*. The \*\*outdoor seating\*\* is an added bonus, providing guests with a lovely view while they enjoy their meals. With \*\*wheelchair-accessible seating\*\* and a \*\*wheelchair-accessible entrance\*\*, this cafe ensures that everyone can partake in the experience without hassle.