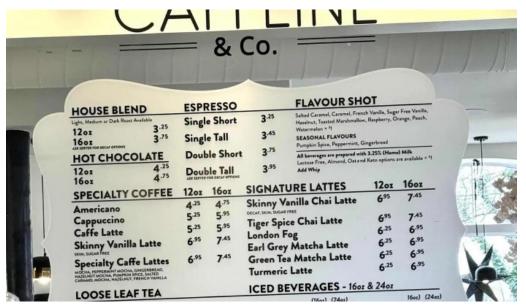

## **Images**

Caffeine co videos

Caffeine co vibe

Caffeine co street view 360deg

Caffeine co score

Caffeine co reviews

Caffeine co prices

| HOUSE BLEND                                                                                                                               | ESPRESSO                                                | FLAVO                                                                        | JR SHOT                                                               | one Vanilla.      |
|-------------------------------------------------------------------------------------------------------------------------------------------|---------------------------------------------------------|------------------------------------------------------------------------------|-----------------------------------------------------------------------|-------------------|
| Light, Medium or Dark Roant Available 12 oz 3.25 16 oz 3.75                                                                               | Single Short<br>Single Tall                             | 3.45 Hazelnut, Toaster<br>Watermelon * 11<br>SEASONAL FL<br>Pumpkin Spice, 1 | AVOURS Peppermint, Gingerbread                                        |                   |
| 120z 4.75<br>160z 4.75                                                                                                                    | Double Short  Double Tall  AM SERVER FOR DECAY OFFICES  | 3.95 Lactose Free, Al                                                        | p prepared with 3.25% (Home) homend, Oat and Keto options are         | available + 11    |
| SPECIALTY COFFEE                                                                                                                          | 12oz 16oz<br>4.25 4.75                                  | SIGNATURE LATT<br>Skinny Vanilla Chai                                        | E3 1202                                                               | 7.45              |
| Cappuccino Caffe Latte                                                                                                                    | 5.25 5.95<br>5.25 5.95                                  | Tiger Spice Chai Lat                                                         |                                                                       | 7.45<br>6.95      |
| Skinny Vanilla Latte                                                                                                                      | 6.95 7.45                                               | London Fog<br>Earl Grey Matcha L                                             | atte 6.25                                                             | 6.95<br>6.95      |
| Specialty Caffe Lattes MOCHA, PEPPERAINT MOCHA, GINGERBRAD, HATEINIT MOCHA, PHANKIN SPICE, SALTED CARAMEE MOCHA, HAZELHUT, FRENCH VAMILIA | 6.95 7.45                                               | Green Tea Matcha L<br>Turmeric Latte                                         | 6.25                                                                  | 6.95              |
|                                                                                                                                           |                                                         | ICED BEVERAGE                                                                | S - 160z & 240z                                                       |                   |
| 12oz 3.25 Classic Orange<br>16oz 3.75 Royal Wedding                                                                                       | Pekoe<br>Blend Rooibos (Decaf)<br>ic Body Blend (Decaf) | (160z) (160z) (4.95                                                          |                                                                       | 7.25 <b>8</b> .55 |
| Classic Green Tea Egyptian Cham Cherry Rose Green Tea Apple Spice (Se                                                                     | somile (Decaf)                                          | Mocha Chill HINT CHOCOLATE AND EAST WHATE CHOCOLATE                          | 7.55 Iced Tiger<br>Spice Chai                                         | 7.25 8.55         |
| Cream Earl Grey                                                                                                                           |                                                         | White Chocolate 7.95 Chai Chill                                              | 9.25 BLEHOLD ON ON THE ROCKS  Arctic Espresse BLEHOLD ON ON THE ROCKS | 6.75 7.95         |