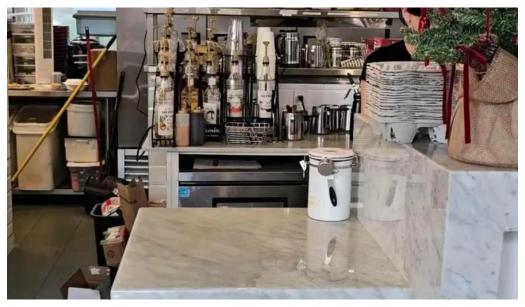

### **A Cozy Atmosphere**

Walking into Caffeine & Co. feels like stepping into a well-decorated living room. The ambiance is inviting and warm, making it a perfect spot for both

\*\*solo dining\*\* and \*\*groups\*\*. The \*\*outdoor seating\*\* is an added bonus, providing guests with a lovely view while they enjoy their meals. With \*\*wheelchair-accessible seating\*\* and a \*\*wheelchair-accessible entrance\*\*, this cafe ensures that everyone can partake in the experience without hassle.