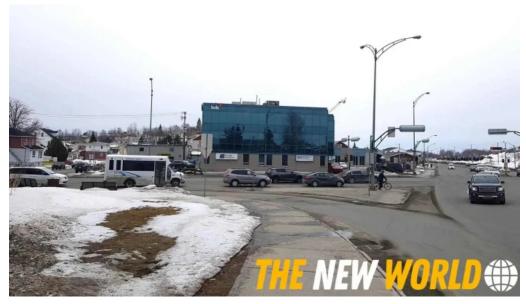

# Bank BDC - Banque de développement du Canada in Rouyn-Noranda, Quebec

The **Bank BDC - Banque de développement du Canada** offers essential financial services particularly tailored for small and medium-sized enterprises in Rouyn-Noranda, Quebec. This bank plays a vital role in supporting local

#### Wheelchair-Accessible Car Park

For customers arriving by vehicle, the Bank BDC provides a **wheelchair-accessible car park**. This ensures that those with mobility challenges can easily access the bank. Adequate signage and smooth pathways further enhance the experience for all visitors.