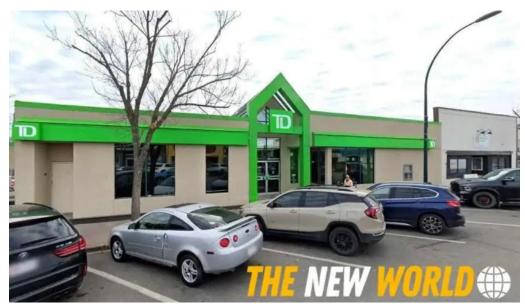

#### Exploring TD Canada Trust Branch and ATM in Barrhead, Alberta

Located in the heart of Barrhead, Alberta, the TD Canada Trust Branch and ATM stands out not only for its convenient services but also for its commitment to customer satisfaction. Visitors often comment on the welcoming atmosphere and the friendly staff, making banking a pleasurable experience.

#### Wheelchair-Accessible Car Park

One of the remarkable features of the TD Canada Trust Barrhead branch is its **wheelchair-accessible car park**. This thoughtful addition ensures that all customers, regardless of mobility challenges, can access the bank comfortably and safely. The branch prioritizes accessibility, making it easier for everyone to manage their banking needs without barriers.

#### We are positioned at

5037 50 St, T7N 1A5 Barrhead, Alberta - Canada (CA)

The contact line of said **Bank** is <u>+1780-674-2216</u> And if you want to send a WhatsApp, you can do so at<u>+1780-674-2216</u>