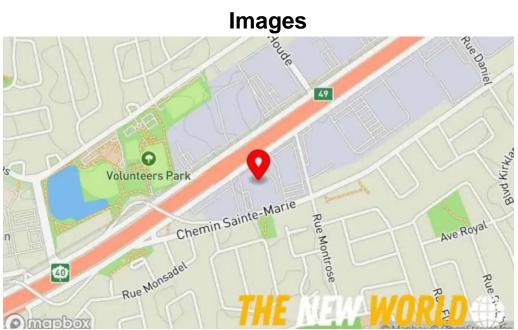

#### We are situated in

18000 Autoroute Transcanadienne, H9J 4A1 Kirkland, Quebec - Canada (CA)

The contact line of this **Automation company** is <u>+1800-728-9230</u> And if you want to send a WhatsApp, you can do so at<u>+1800-728-9230</u>